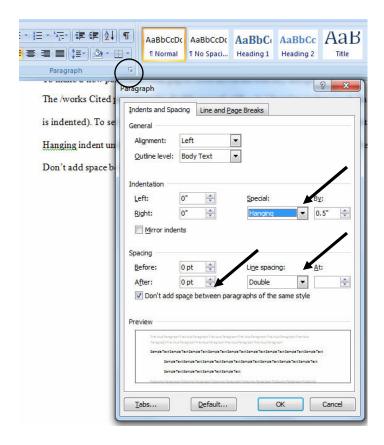

## MLA Format Works Cited/Consulted in Microsoft Word 2007

The Works Cited page must be double spaced with a  $\frac{1}{2}$  "hanging indent (each line after the first is indented). To set this, go to Home  $\rightarrow$  Paragraph  $\rightarrow$  click on the icon on the bottom right  $\rightarrow$  Hanging indent under Special  $\rightarrow$  Set line spacing Double  $\rightarrow$  Set 0 pt spacing After and check Don't add space between paragraphs  $\rightarrow$  Click OK