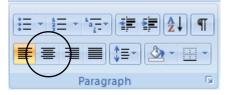

The title Works Cited or Works Consulted must be centered at the top of the paper. To do this, click the Center icon on the paragraph box, type the title, then return to left aligned.

Remember that your citations must be alphabetized.